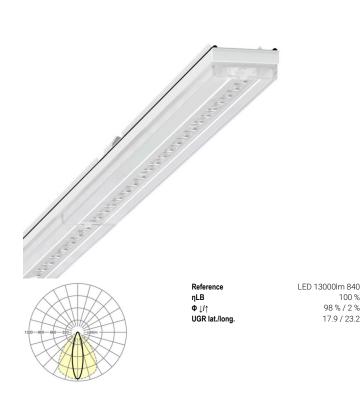

100 % 98 % / 2 %

17.9 / 23.2

IP 64 device mount - Central.Line.Optic - direct, narrow distribution - visually continuous

Device mounts made of galvanised, profiled sheet steel with zinc coating combined with polyester resin paint quarantees good corrosion protection; tool-free attachment with design-integrated push locks ensure protection against theft and disassembly. Integrated end faces made of plastic with sealing lips and an all-round closed seal to the support rail for a protection type up to IP64. Housing colour traffic white RAL 9016; Direct, narrow-beam-beam light distribution using the Central.Line.Optic made of PMMA plastic. The lens optics have a transparent seal, ensure absolute ease of assembly and are simple to maintain thanks to the easily cleaned surface. The compact 1-row arrangement of the lenses ensures that the dots merge into a line with a homogeneous appearance in the object. Electrical connection by means of a fixed, 5-pin, quick-fit plug connector and a free choice of phases. Integrated guide for fast contacting. They are exchangeable, permit modernisation and reliably prolong the service life of the overall system.

#### LIGHTING TECHNOLOGY

| Placement                     | LED, Colour rendering/Light colour CRI ≥<br>80 / 4000K                              |
|-------------------------------|-------------------------------------------------------------------------------------|
| Colour tolerance (MacAdam)    | 3SDCM                                                                               |
| Nominal luminous flux         | 12969lm                                                                             |
| LED service life              | 50000h L80/B10 (Tq 35°C), 70000h<br>L80/B50 (Tq 35°C), 100000h L80/B50<br>(Tq 30°C) |
| Luminaire luminous efficiency | 176lm/W                                                                             |
| Beam angle                    | 25° (C0) / 100 ° (C90)                                                              |
| UGR lat./long.                | 17.9 / 23.2                                                                         |