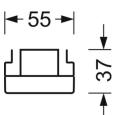

# **MECHANICS**

| Housing colour Dimensions (LxWxH/DxH) |                           | traffic white RAL 9016                             |
|---------------------------------------|---------------------------|----------------------------------------------------|
|                                       |                           | 2299mm x 55mm x 37mm                               |
| Weight (net)                          |                           | 2.2kg                                              |
| Type of installation                  |                           | Mounting rail system installation, Light structure |
| Dimensio                              | ns                        |                                                    |
| L<br>B<br>H                           | 2299 mm<br>55 mm<br>37 mm | Length<br>Width<br>Height                          |